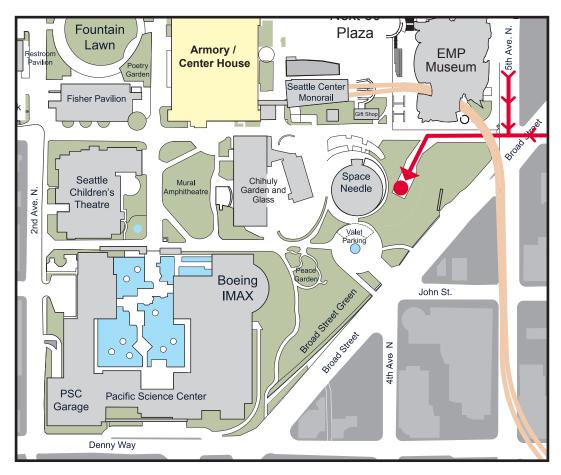

## space needle. DELIVERY ACCESS ROUTES

Once onsite, check in with security to receive a visitor's badge. Your vehicle will only be allowed on the loading dock during delivery. If you will be onsite longer than 30 minutes you must re-park your vehicle.

Please contact an event specialist for any questions regarding delivery.

Please note: You must be traveling southbound on 5th Avenue North to access the loading dock